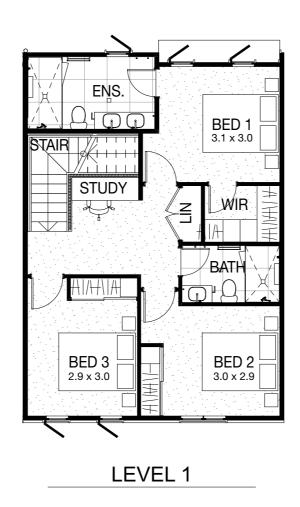

## UNIT 3

| Internal  | 119m²             |
|-----------|-------------------|
| Patio     | 21m²              |
| TOTAL     | 140m <sup>2</sup> |
|           |                   |
| Storeys   | 2                 |
| Bedrooms  | 3+STUDY           |
|           |                   |
| Bathrooms | 2.5               |

#### **LEGEND**

Hot Water Storage HWS HWU Hot Water Unit CL Clothesline Air Conditioner Unit

COX Property Group

**KEY PLAN** 