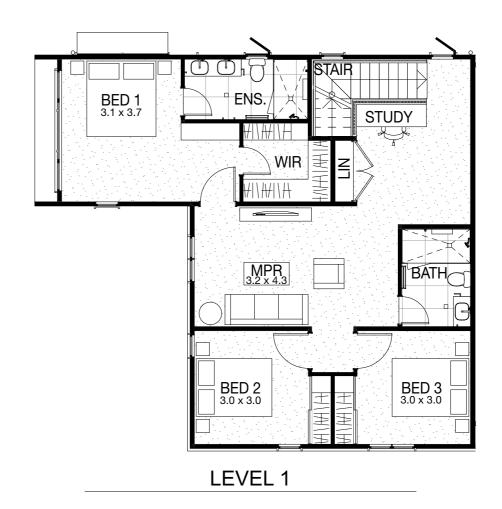

# UNIT 1

| TOTAL    | 213m <sup>2</sup> |
|----------|-------------------|
| Patio    | 46m <sup>2</sup>  |
| Deck     | 3m <sup>2</sup>   |
| Internal | 164m <sup>2</sup> |

| Storeys   | 2       |
|-----------|---------|
| Bedrooms  | 3 + MPF |
| Bathrooms | 2.5     |
| Cars      |         |

### **LEGEND**

HWS Hot Water Storage
HWU Hot Water Unit
CL Clothesline
A/C Air Conditioner Unit

20 YINNI STREET MAROOCHYDORE

UNIT 1

**KEY PLAN** 