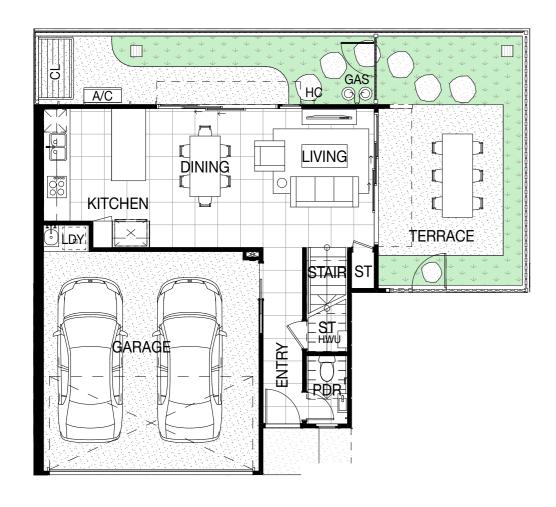

# UNIT 1

| TOTAL    | 213m <sup>2</sup> |
|----------|-------------------|
| Patio    | 46m <sup>2</sup>  |
| Deck     | 3m <sup>2</sup>   |
| Internal | 164m <sup>2</sup> |

| Storeys   | 2       |
|-----------|---------|
| Bedrooms  | 3 + MPF |
| Bathrooms | 2.5     |
| Cars      |         |

### **LEGEND**

HWS Hot Water Storage
HWU Hot Water Unit
CL Clothesline
A/C Air Conditioner Unit

20 YINNI STREET MAROOCHYDORE

UNIT 1

**KEY PLAN** 