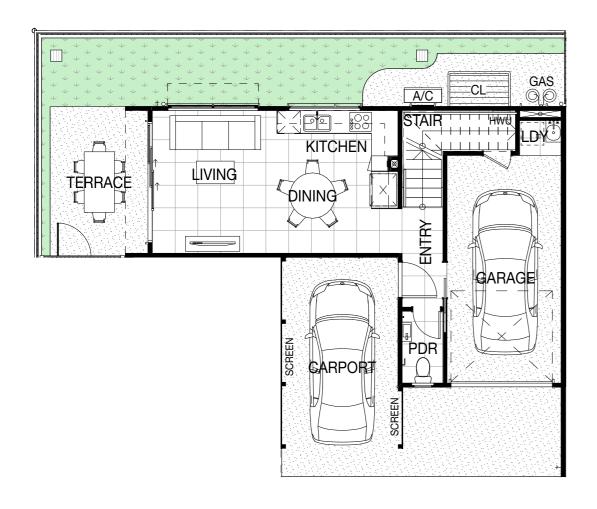

# UNIT 1

| TOTAL    | 213m <sup>2</sup> |
|----------|-------------------|
| Patio    | 46m <sup>2</sup>  |
| Deck     | 3m <sup>2</sup>   |
| Internal | 164m <sup>2</sup> |

| Storeys   | 2       |
|-----------|---------|
| Bedrooms  | 3 + MPF |
| Bathrooms | 2.5     |
| Cars      |         |

### **LEGEND**

HWS Hot Water Storage
HWU Hot Water Unit
CL Clothesline
A/C Air Conditioner Unit

20 YINNI STREET MAROOCHYDORE

UNIT 1

**KEY PLAN** 