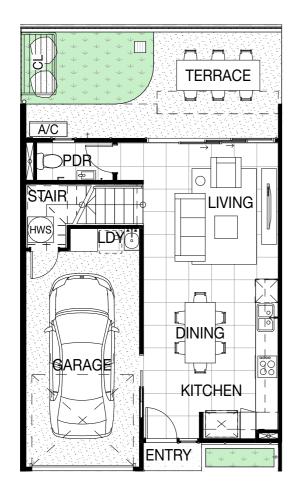

## UNIT 3

| Internal  | 119m²             |
|-----------|-------------------|
| Patio     | 21m²              |
| TOTAL     | 140m <sup>2</sup> |
|           |                   |
| Storeys   | 2                 |
| Bedrooms  | 3+STUDY           |
|           |                   |
| Bathrooms | 2.5               |

#### **LEGEND**

Hot Water Storage HWS HWU Hot Water Unit CL Clothesline Air Conditioner Unit

COX Property Group

**KEY PLAN** 