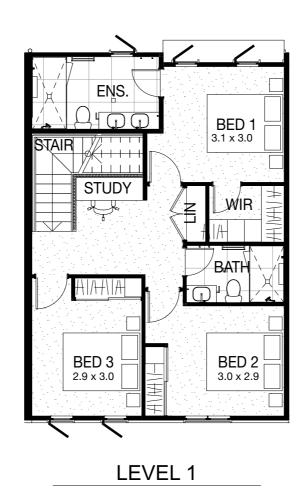

## UNIT 2

| 119m²   |
|---------|
| 21m²    |
| 140m²   |
| 2       |
| 3+STUDY |
| 2.5     |
| 1       |
|         |