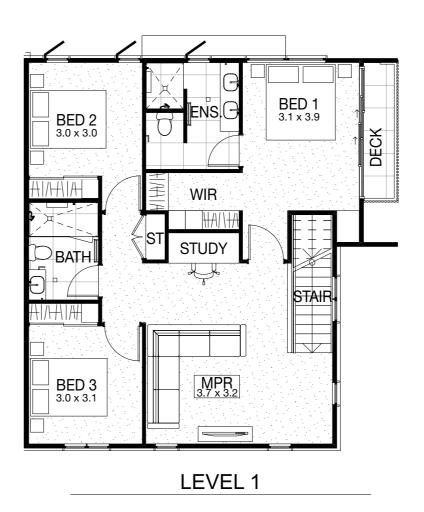

# UNIT 1

| TOTAL    | 213m <sup>2</sup> |
|----------|-------------------|
| Patio    | 46m <sup>2</sup>  |
| Deck     | 3m <sup>2</sup>   |
| Internal | 164m <sup>2</sup> |

| Storeys   | 2       |
|-----------|---------|
| Bedrooms  | 3 + MPF |
| Bathrooms | 2.5     |
| Cars      |         |

### **LEGEND**

HWS Hot Water Storage
HWU Hot Water Unit
CL Clothesline
A/C Air Conditioner Unit

20 YINNI STREET MAROOCHYDORE

UNIT 1

**KEY PLAN** 