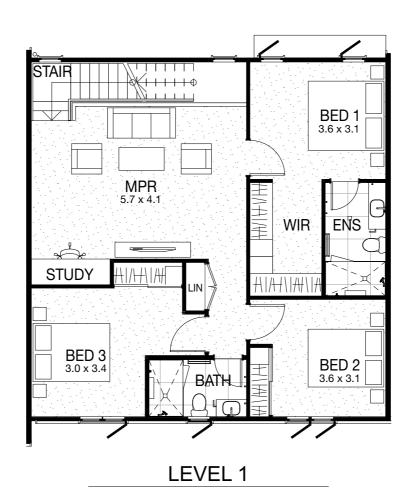

# UNIT 1

| TOTAL    | 213m <sup>2</sup> |
|----------|-------------------|
| Patio    | 46m <sup>2</sup>  |
| Deck     | 3m <sup>2</sup>   |
| Internal | 164m <sup>2</sup> |

| Storeys   | 2       |
|-----------|---------|
| Bedrooms  | 3 + MPF |
| Bathrooms | 2.5     |
| Cars      |         |