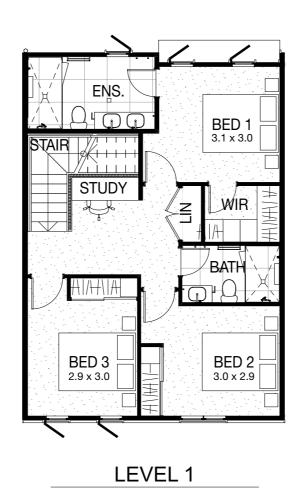

## UNIT 3

| Internal  | 119m²             |
|-----------|-------------------|
| Patio     | 21m²              |
| TOTAL     | 140m <sup>2</sup> |
|           |                   |
| Storeys   | 2                 |
| Bedrooms  | 3+STUDY           |
|           |                   |
| Bathrooms | 2.5               |