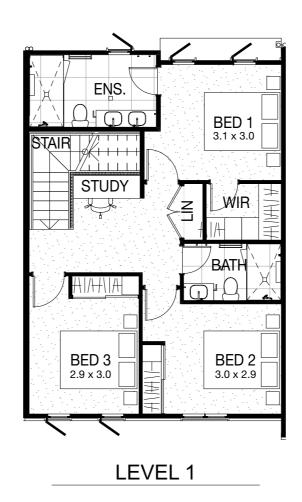

## UNIT 2

| 119m²   |
|---------|
| 21m²    |
| 140m²   |
| 2       |
| 3+STUDY |
| 2.5     |
| 1       |
|         |