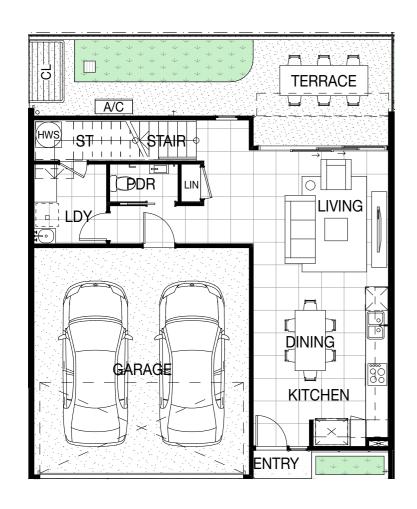

## UNIT 2

| 119m²   |
|---------|
| 21m²    |
| 140m²   |
| 2       |
| 3+STUDY |
| 2.5     |
| 1       |
|         |